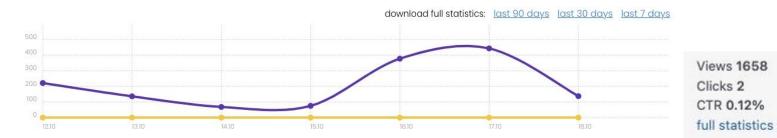

### **Detailed Report Statistics**

- -

Viewable by

68 minutes 25 sec

#### Clicks

| 17/10/2023 | 54.36.149.247 | - |   | 8 |
|------------|---------------|---|---|---|
| 16/10/2023 | 185.191.171.6 | - | - | 8 |
| 15/10/2023 | 85.208.96.204 | - | - | 8 |