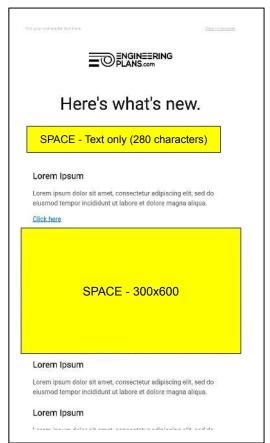

## Email

11,500+ subscribers 2000+ emails sent per week avg.

Every day, our subscribers getting emails tracking changes in product approvals. Capture their attention here or in our monthly summary reports.

#### Monthly Summary Sponsor | Starting at \$500.00/mo

- Two ads slots per email a text callout at the top, and a visual callout in the middle
- You can choose either the text slot, image slot, or both
- Ads are sold one month at a time

## Display Ad Options - Email, G, H