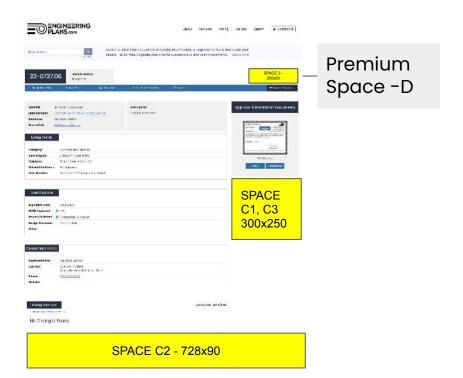

#### Approval Listing C,D:

### Sponsor Pricing Summary

|    | Placement:              | Space options                                                                 | Pricing method                              | Price          |
|----|-------------------------|-------------------------------------------------------------------------------|---------------------------------------------|----------------|
| А  | Search Page             | One banner below results 728x90                                               | Cost per ¼ Rotation<br>(4 max ads in space) | \$1,000/mo     |
| Cl | Approval Listing Page   | One banner in sidebar, random 300x250                                         | Cost per ¼ Rotation                         | \$750/mo       |
| C2 | Approval Listing Page   | One banner in sidebar, Targeted per category 300 x250                         | Cost per ¼ Rotation                         | \$500/mo       |
| C3 | Approval Listing Page   | One banner below data 728x90                                                  | Cost per ¼ Rotation                         | \$500/mo       |
| D  | Approval Listing Page   | Premium Space (top right). 250x80                                             | Cost per ¼ Rotation                         | \$2,500/mo     |
| E  | Parent Folder           | One banner 728x90                                                             | Cost per ¼ Rotation                         | With above C-D |
| F  | Manufacturer Info       | One banner 728x90                                                             | Cost per ¼ Rotation                         | With above C-D |
| F  | Your Manufacturer Space | Info box - claim to block other ads from<br>showing & add your content 728x90 | Cost per manufacturer                       | \$350/mo       |
| G  | Articles & Emails       | One banner and one "recent post" in sidebar                                   | Cost per campaign /<br>article              | \$500          |
| н  | Monthly Summary Email   | One text callout and one visual ad mid-email                                  | Per month                                   | \$500          |